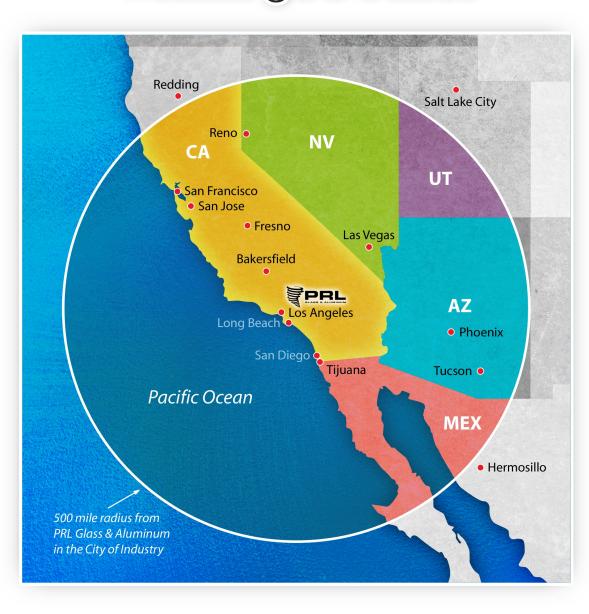

## PRL ALUMINUM INC.

May, 2012

Re: recycled content information

PRL Aluminum is a supplier of Aluminum extrusions. All extrusions provided by PRL are manufactured in our City of Industry facility. The raw material used in the production of aluminum extrusions are known as billet. We obtain our billet from multiple manufactures that provide us with product containing recycled/scrap content

The average to date mix of recycled content is:

Pre consumer scrap content 11.6% Post consumer scrap content 42.6% Total scrap content 54.2%

## LEED MR Credit for Product Manufactured within 500 Miles